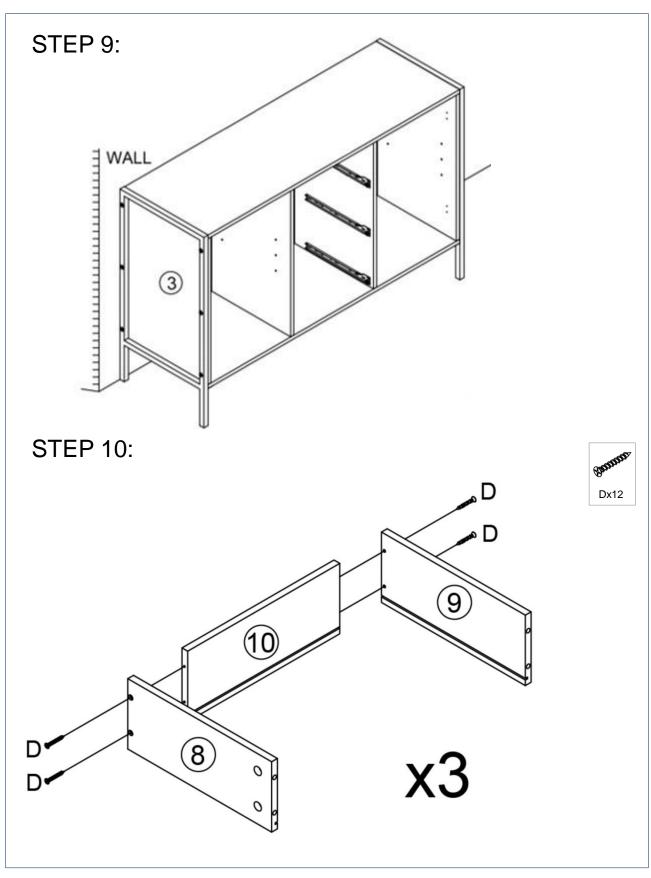

NEL            | 1 PCE |
| 3   | LEFT SIDE PANEL         | 1 PCE |
| 4   | RIGHT SIDE PANEL        | 1 PCE |
| 5   | MIDDLE SUPPORT LEG      | 1 PCE |
| 6   | METAL LEG               | 2 PCS |
| 7   | DRAWER FRONT PANEL      | 3 PCS |
| 8   | DRAWER LEFT SIDE PANEL  | 3 PCS |
| 9   | DRAWER RIGHT SIDE PANEL | 3 PCS |

| NO. | ITEM                   | QTY   |
|-----|------------------------|-------|
| 10  | DRAWER BACK SIDE PANEL | 3 PCS |
| 11  | DRAWER BOTTOM PANEL    | 3 PCS |
| 12  | UPRIGHT PANEL          | 1 PCE |
| 13  | UPRIGHT PANEL          | 1 PCE |
| 14  | SHELF PANEL            | 2 PCS |
| 15  | DOOR PANEL             | 1 PCE |
| 16  | DOOR PANEL             | 1 PCE |
| 17  | BACK PANEL             | 1 PCE |
| 18  | BACK PANEL             | 1 PCE |

# **PARTS LIST**



















# **STEP 17:**





# **ASSEMBLY IS COMPLETE**

# SAFETY BRACKETS INSTRUCTIONS

- Attach one Mounting Plate to the wall with the Large Screws. Make sure to attach the Mounting Plate into a stud. If mounting into brick or masonry you will need to acquire wall anchors.
- Attach the second Mounting Plate to the furniture frame with the Short Screws.
- Move the furniture to its final position. Thread a Wall Strap through the both
  Mounting Plates and tighten until snug. Do not over tighten.
- 4. Make sure that the Mounting Plates are firmly attached to the wall and furniture and that the Wall Strap is snug.



### To protect your furniture, we suggest the following:

- Avoid placing your furniture in direct sunlight.
- Do not place furniture directly under windows.
- Do not place shar