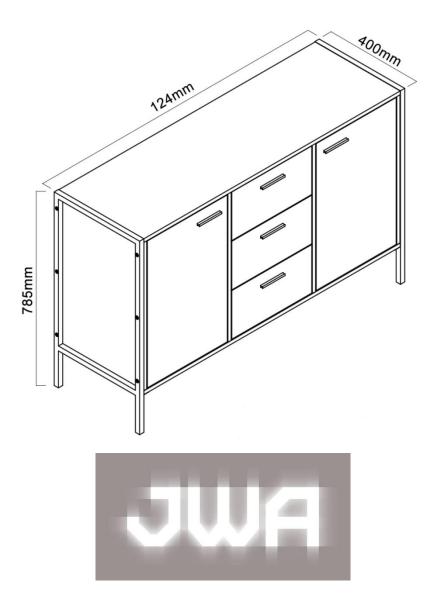

### **ASSEMBLY INSTRUCTION**

**ALAN** 

**BUFFET** 

**ITEM CODE 69644** 

Imported by JWA Furniture Pty Ltd, Qld, Brisbane Australia. For any assistance with assembly or for missing parts please refer to your receipt