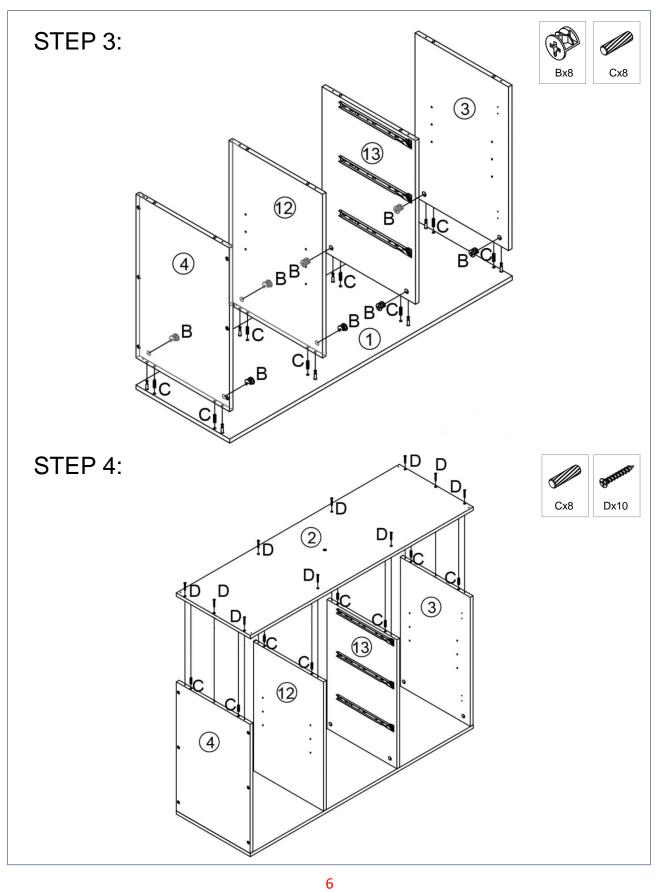

TOM PANEL            | 1 PCE |
| 3   | LEFT SIDE PANEL         | 1 PCE |
| 4   | RIGHT SIDE PANEL        | 1 PCE |
| 5   | MIDDLE SUPPORT LEG      | 1 PCE |
| 6   | METAL LEG               | 2 PCS |
| 7   | DRAWER FRONT PANEL      | 3 PCS |
| 8   | DRAWER LEFT SIDE PANEL  | 3 PCS |
| 9   | DRAWER RIGHT SIDE PANEL | 3 PCS |

| NO. | ITEM                   | QTY   |
|-----|------------------------|-------|
| 10  | DRAWER BACK SIDE PANEL | 3 PCS |
| 11  | DRAWER BOTTOM PANEL    | 3 PCS |
| 12  | UPRIGHT PANEL          | 1 PCE |
| 13  | UPRIGHT PANEL          | 1 PCE |
| 14  | SHELF PANEL            | 2 PCS |
| 15  | DOOR PANEL             | 1 PCE |
| 16  | DOOR PANEL             | 1 PCE |
| 17  | BACK PANEL             | 1 PCE |
| 18  | BACK PANEL             | 1 PCE |

# **PARTS LIST**



















# **STEP 17:**





# **ASSEMBLY IS COMPLETE**

# SAFETY BRACKETS INSTRUCTIONS

- Attach one Mounting Plate to the wall with the Large Screws. Make sure to attach the Mounting Plate into a stud. If mounting into brick or masonry you will need to acquire wall anchors.
- Attach the second Mounting Plate to the furniture frame with the Short Screws.
- Move the furniture to its final position. Thread a Wall Strap through the both
  Mounting Plates and tighten until snug. Do not over tighten.
- 4. Make sure that the Mounting Plates are firmly attached to the wall and furniture and that the Wall Strap is snug.



### To protect your furniture, we suggest the following:

- Avoid placing your furniture in direct sunlight.
- Do not place furniture directly under windows.
- Do not plac