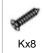

| NO. | ITEM                   | QTY   |
|-----|------------------------|-------|
| 10  | DRAWER BACK SIDE PANEL | 3 PCS |
| 11  | DRAWER BOTTOM PANEL    | 3 PCS |
| 12  | UPRIGHT PANEL          | 1 PCE |
| 13  | UPRIGHT PANEL          | 1 PCE |
| 14  | SHELF PANEL            | 2 PCS |
| 15  | DOOR PANEL             | 1 PCE |
| 16  | DOOR PANEL             | 1 PCE |
| 17  | BACK PANEL             | 1 PCE |
| 18  | BACK PANEL             | 1 PCE |