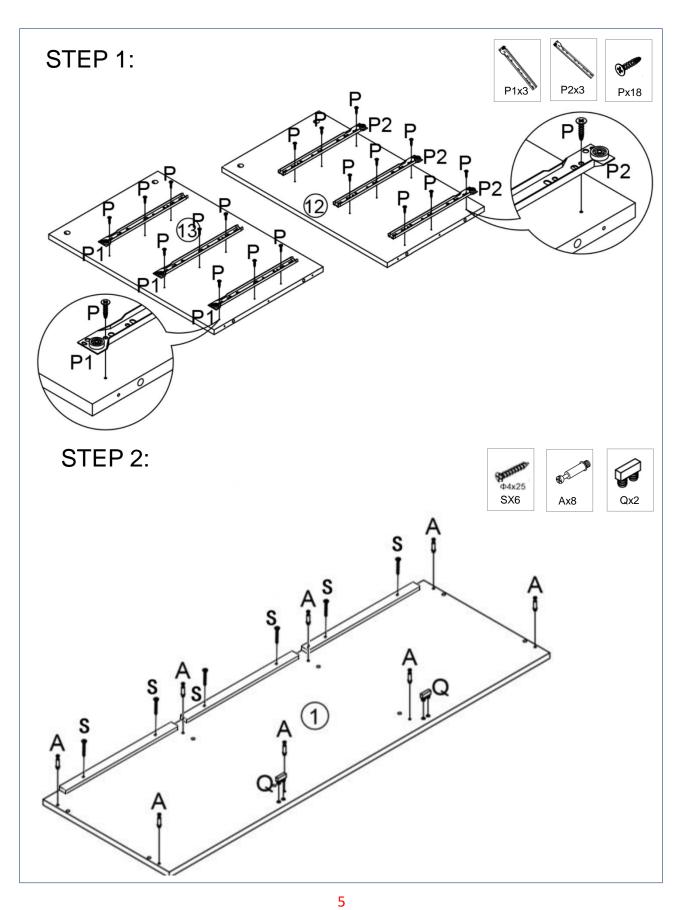

# **PARTS LIST**

| NO. | ITEM                      | QTY   | NO. | ITEM                                                                                                                                                                                                                                                                                                                                                                                                                                                                                                                                                                                                                                                                                                                                                                                                                                                                                                                                                                                                                                                                                                                                                                                                                                                                                                                                                                                                                                                                                                                                                                                                                                                                                                                                                                                                                                                                                                                                                                                                                                                                                                                           | QTY   |
|-----|---------------------------|-------|-----|--------------------------------------------------------------------------------------------------------------------------------------------------------------------------------------------------------------------------------------------------------------------------------------------------------------------------------------------------------------------------------------------------------------------------------------------------------------------------------------------------------------------------------------------------------------------------------------------------------------------------------------------------------------------------------------------------------------------------------------------------------------------------------------------------------------------------------------------------------------------------------------------------------------------------------------------------------------------------------------------------------------------------------------------------------------------------------------------------------------------------------------------------------------------------------------------------------------------------------------------------------------------------------------------------------------------------------------------------------------------------------------------------------------------------------------------------------------------------------------------------------------------------------------------------------------------------------------------------------------------------------------------------------------------------------------------------------------------------------------------------------------------------------------------------------------------------------------------------------------------------------------------------------------------------------------------------------------------------------------------------------------------------------------------------------------------------------------------------------------------------------|-------|
| Α   | Ф6х35                     | 20PCS | L   | THE STATE OF THE S | 4PCS  |
| В   | Ф15х10                    | 20PCS | М   | Ø                                                                                                                                                                                                                                                                                                                                                                                                                                                                                                                                                                                                                                                                                                                                                                                                                                                                                                                                                                                                                                                                                                                                                                                                                                                                                                                                                                                                                                                                                                                                                                                                                                                                                                                                                                                                                                                                                                                                                                                                                                                                                                                              | 8PCS  |
| С   | <b>₽</b> <sub>Ф8х30</sub> | 16PCS | Р   | € Ф4х12                                                                                                                                                                                                                                                                                                                                                                                                                                                                                                                                                                                                                                                                                                                                                                                                                                                                                                                                                                                                                                                                                                                                                                                                                                                                                                                                                                                                                                                                                                                                                                                                                                                                                                                                                                                                                                                                                                                                                                                                                                                                                                                        | 36PCS |
| D   | <b>88777777</b>           | 22PCS | Q   | 6                                                                                                                                                                                                                                                                                                                                                                                                                                                                                                                                                                                                                                                                                                                                                                                                                                                                                                                                                                                                                                                                                                                                                                                                                                                                                                                                                                                                                                                                                                                                                                                                                                                                                                                                                                                                                                                                                                                                                                                                                                                                                                                              | 2PCS  |
| Е   | Ф6х30                     | 12PCS | P1  | CL<br>30CM                                                                                                                                                                                                                                                                                                                                                                                                                                                                                                                                                                                                                                                                                                                                                                                                                                                                                                                                                                                                                                                                                                                                                                                                                                                                                                                                                                                                                                                                                                                                                                                                                                                                                                                                                                                                                                                                                                                                                                                                                                                                                                                     | 3PCS  |
| F   | Ф4х14                     | 4PCS  | P2  | CR<br>30CM                                                                                                                                                                                                                                                                                                                                                                                                                                                                                                                                                                                                                                                                                                                                                                                                                                                                                                                                                                                                                                                                                                                                                                                                                                                                                                                                                                                                                                                                                                                                                                                                                                                                                                                                                                                                                                                                                                                                                                                                                                                                                                                     | 3PCS  |
| G   | Ommunis                   | 34PCS | P3  | DL.<br>30CM                                                                                                                                                                                                                                                                                                                                                                                                                                                                                                                                                                                                                                                                                                                                                                                                                                                                                                                                                                                                                                                                                                                                                                                                                                                                                                                                                                                                                                                                                                                                                                                                                                                                                                                                                                                                                                                                                                                                                                                                                                                                                                                    | 3PCS  |
| Н   |                           | 1PC   | P4  | DR<br>30CM                                                                                                                                                                                                                                                                                                                                                                                                                                                                                                                                                                                                                                                                                                                                                                                                                                                                                                                                                                                                                                                                                                                                                                                                                                                                                                                                                                                                                                                                                                                                                                                                                                                                                                                                                                                                                                                                                                                                                                                                                                                                                                                     | 3PCS  |
| 1   |                           | 5PCS  | T   |                                                                                                                                                                                                                                                                                                                                                                                                                                                                                                                                                                                                                                                                                                                                                                                                                                                                                                                                                                                                                                                                                                                                                                                                                                                                                                                                                                                                                                                                                                                                                                                                                                                                                                                                                                                                                                                                                                                                                                                                                                                                                                                                | 1PCS  |
| J   | Ф4х18                     | 10PCS | S   | 9000000<br>Ф4x25                                                                                                                                                                                                                                                                                                                                                                                                                                                                                                                                                                                                                                                                                                                                                                                                                                                                                                                                                                                                                                                                                                                                                                                                                                                                                                                                                                                                                                                                                                                                                                                                                                                                                                                                                                                                                                                                                                                                                                                                                                                                                                               | 6PCS  |
| K   | Ф4х12                     | 16PCS |     |                                                                                                                                                                                                                                                                                                                                                                                                                                                                                                                                                                                                                                                                                                                                                                                                                                                                                                                                                                                                                                                                                                                                                                                                                                                                                                                                                                                                                                                                                                                                                                                                                                                                                                                                                                                                                                                                                                                                                                                                                                                                                                                                |       |