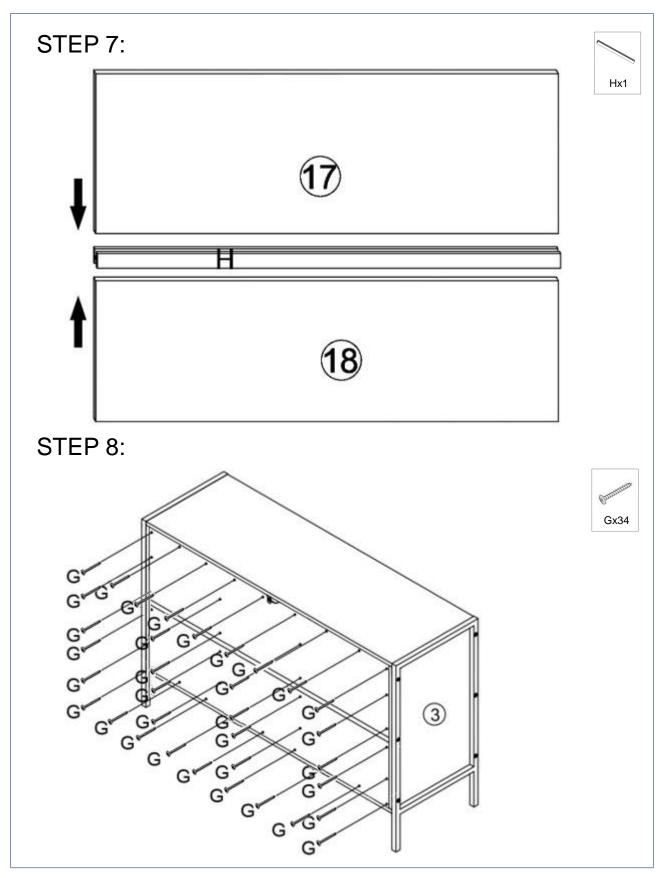

PANEL            | 1 PCE |
| 3   | LEFT SIDE PANEL         | 1 PCE |
| 4   | RIGHT SIDE PANEL        | 1 PCE |
| 5   | MIDDLE SUPPORT LEG      | 1 PCE |
| 6   | METAL LEG               | 2 PCS |
| 7   | DRAWER FRONT PANEL      | 3 PCS |
| 8   | DRAWER LEFT SIDE PANEL  | 3 PCS |
| 9   | DRAWER RIGHT SIDE PANEL | 3 PCS |

| NO. | ITEM                   | QTY   |
|-----|------------------------|-------|
| 10  | DRAWER BACK SIDE PANEL | 3 PCS |
| 11  | DRAWER BOTTOM PANEL    | 3 PCS |
| 12  | UPRIGHT PANEL          | 1 PCE |
| 13  | UPRIGHT PANEL          | 1 PCE |
| 14  | SHELF PANEL            | 2 PCS |
| 15  | DOOR PANEL             | 1 PCE |
| 16  | DOOR PANEL             | 1 PCE |
| 17  | BACK PANEL             | 1 PCE |
| 18  | BACK PANEL             | 1 PCE |

# **PARTS LIST**



















# **STEP 17:**





# **ASSEMBLY IS COMPLETE**

# SAFETY BRACKETS INSTRUCTIONS

- Attach one Mounting Plate to the wall with the Large Screws. Make sure to attach the Mounting Plate into a stud. If mounting into brick or masonry you will need to acquire wall anchors.
- Attach the second Mounting Plate to the furniture frame with the Short Screws.
- Move the furniture to its final position. Thread a Wall Strap through the both
  Mounting Plates and tighten until snug. Do not over tighten.
- 4. Make sure that the Mounting Plates are firmly attached to the wall and furniture and that the Wall Strap is snug.



### To protect your furniture, we suggest the following:

- Avoid placing your furniture in direct sunlight.
- Do not place furniture directly under windows.
- Do not place sh