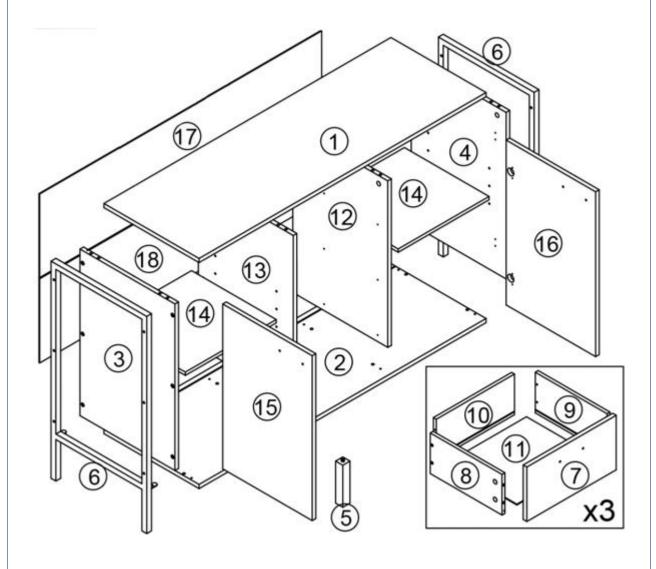

# **PARTS LIST**

| NO. | ITEM                      | QTY   | NO. | ITEM                                                                                                                                                                                                                                                                                                                                                                                                                                                                                                                                                                                                                                                                                                                                                                                                                                                                                                                                                                                                                                                                                                                                                                                                                                                                                                                                                                                                                                                                                                                                                                                                                                                                                                                                                                                                                                                                                                                                                                                                                                                                                                                           | QTY   |
|-----|---------------------------|-------|-----|--------------------------------------------------------------------------------------------------------------------------------------------------------------------------------------------------------------------------------------------------------------------------------------------------------------------------------------------------------------------------------------------------------------------------------------------------------------------------------------------------------------------------------------------------------------------------------------------------------------------------------------------------------------------------------------------------------------------------------------------------------------------------------------------------------------------------------------------------------------------------------------------------------------------------------------------------------------------------------------------------------------------------------------------------------------------------------------------------------------------------------------------------------------------------------------------------------------------------------------------------------------------------------------------------------------------------------------------------------------------------------------------------------------------------------------------------------------------------------------------------------------------------------------------------------------------------------------------------------------------------------------------------------------------------------------------------------------------------------------------------------------------------------------------------------------------------------------------------------------------------------------------------------------------------------------------------------------------------------------------------------------------------------------------------------------------------------------------------------------------------------|-------|
| Α   | Ф6х35                     | 20PCS | L   | THE STATE OF THE S | 4PCS  |
| В   | Ф15х10                    | 20PCS | М   | Ø                                                                                                                                                                                                                                                                                                                                                                                                                                                                                                                                                                                                                                                                                                                                                                                                                                                                                                                                                                                                                                                                                                                                                                                                                                                                                                                                                                                                                                                                                                                                                                                                                                                                                                                                                                                                                                                                                                                                                                                                                                                                                                                              | 8PCS  |
| С   | <b>₽</b> <sub>Ф8х30</sub> | 16PCS | Р   | € Ф4х12                                                                                                                                                                                                                                                                                                                                                                                                                                                                                                                                                                                                                                                                                                                                                                                                                                                                                                                                                                                                                                                                                                                                                                                                                                                                                                                                                                                                                                                                                                                                                                                                                                                                                                                                                                                                                                                                                                                                                                                                                                                                                                                        | 36PCS |
| D   | <b>88777777</b>           | 22PCS | Q   | 6                                                                                                                                                                                                                                                                                                                                                                                                                                                                                                                                                                                                                                                                                                                                                                                                                                                                                                                                                                                                                                                                                                                                                                                                                                                                                                                                                                                                                                                                                                                                                                                                                                                                                                                                                                                                                                                                                                                                                                                                                                                                                                                              | 2PCS  |
| Е   | Ф6х30                     | 12PCS | P1  | CL<br>30CM                                                                                                                                                                                                                                                                                                                                                                                                                                                                                                                                                                                                                                                                                                                                                                                                                                                                                                                                                                                                                                                                                                                                                                                                                                                                                                                                                                                                                                                                                                                                                                                                                                                                                                                                                                                                                                                                                                                                                                                                                                                                                                                     | 3PCS  |
| F   | Ф4х14                     | 4PCS  | P2  | CR<br>30CM                                                                                                                                                                                                                                                                                                                                                                                                                                                                                                                                                                                                                                                                                                                                                                                                                                                                                                                                                                                                                                                                                                                                                                                                                                                                                                                                                                                                                                                                                                                                                                                                                                                                                                                                                                                                                                                                                                                                                                                                                                                                                                                     | 3PCS  |
| G   | Ommunis                   | 34PCS | P3  | DL.<br>30CM                                                                                                                                                                                                                                                                                                                                                                                                                                                                                                                                                                                                                                                                                                                                                                                                                                                                                                                                                                                                                                                                                                                                                                                                                                                                                                                                                                                                                                                                                                                                                                                                                                                                                                                                                                                                                                                                                                                                                                                                                                                                                                                    | 3PCS  |
| Н   |                           | 1PC   | P4  | DR<br>30CM                                                                                                                                                                                                                                                                                                                                                                                                                                                                                                                                                                                                                                                                                                                                                                                                                                                                                                                                                                                                                                                                                                                                                                                                                                                                                                                                                                                                                                                                                                                                                                                                                                                                                                                                                                                                                                                                                                                                                                                                                                                                                                                     | 3PCS  |
| 1   |                           | 5PCS  | T   |                                                                                                                                                                                                                                                                                                                                                                                                                                                                                                                                                                                                                                                                                                                                                                                                                                                                                                                                                                                                                                                                                                                                                                                                                                                                                                                                                                                                                                                                                                                                                                                                                                                                                                                                                                                                                                                                                                                                                                                                                                                                                                                                | 1PCS  |
| J   | Ф4х18                     | 10PCS | S   | 9000000<br>Ф4x25                                                                                                                                                                                                                                                                                                                                                                                                                                                                                                                                                                                                                                                                                                                                                                                                                                                                                                                                                                                                                                                                                                                                                                                                                                                                                                                                                                                                                                                                                                                                                                                                                                                                                                                                                                                                                                                                                                                                                                                                                                                                                                               | 6PCS  |
| K   | Ф4х12                     | 16PCS |     |                                                                                                                                                                                                                                                                                                                                                                                                                                                                                                                                                                                                                                                                                                                                                                                                                                                                                                                                                                                                                                                                                                                                                                                                                                                                                                                                                                                                                                                                                                                                                                                                                                                                                                                                                                                                                                                                                                                                                                                                                                                                                                                                |       |

| NO. | ITEM                    | QTY   |
|-----|-------------------------|-------|
| 1   | TOP PANEL               | 1 PCE |
| 2   | BOTTOM PANEL            | 1 PCE |
| 3   | LEFT SIDE PANEL         | 1 PCE |
| 4   | RIGHT SIDE PANEL        | 1 PCE |
| 5   | MIDDLE SUPPORT LEG      | 1 PCE |
| 6   | METAL LEG               | 2 PCS |
| 7   | DRAWER FRONT PANEL      | 3 PCS |
| 8   | DRAWER LEFT SIDE PANEL  | 3 PCS |
| 9   | DRAWER RIGHT SIDE PANEL | 3 PCS |

| NO. | ITEM                   | QTY   |
|-----|------------------------|-------|
| 10  | DRAWER BACK SIDE PANEL | 3 PCS |
| 11  | DRAWER BOTTOM PANEL    | 3 PCS |
| 12  | UPRIGHT PANEL          | 1 PCE |
| 13  | UPRIGHT PANEL          | 1 PCE |
| 14  | SHELF PANEL            | 2 PCS |
| 15  | DOOR PANEL             | 1 PCE |
| 16  | DOOR PANEL             | 1 PCE |
| 17  | BACK PANEL             | 1 PCE |
| 18  | BACK PANEL             | 1 PCE |

# **PARTS LIST**