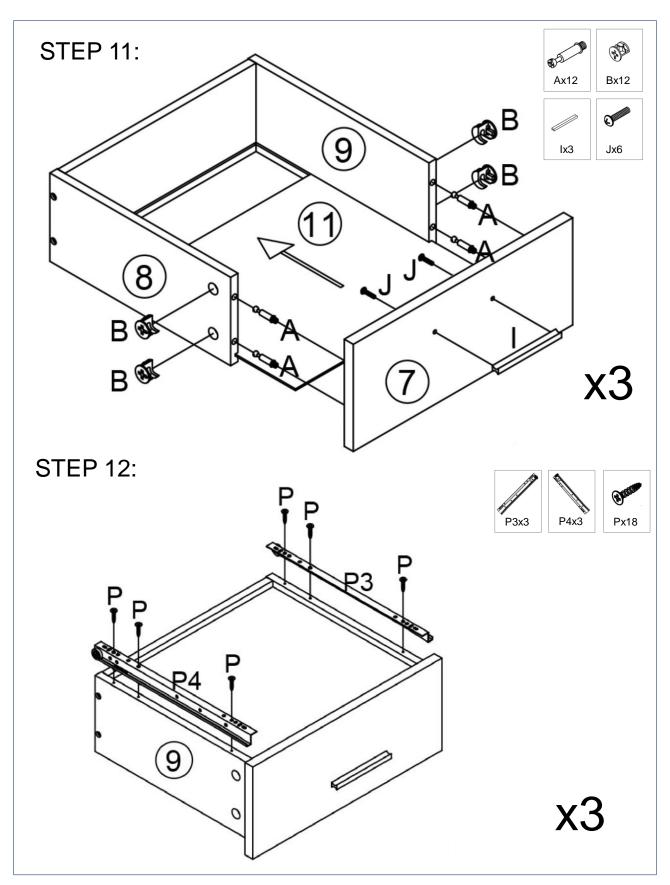

| NO. | ITEM                    | QTY   |
|-----|-------------------------|-------|
| 1   | TOP PANEL               | 1 PCE |
| 2   | BOTTOM PANEL            | 1 PCE |
| 3   | LEFT SIDE PANEL         | 1 PCE |
| 4   | RIGHT SIDE PANEL        | 1 PCE |
| 5   | MIDDLE SUPPORT LEG      | 1 PCE |
| 6   | METAL LEG               | 2 PCS |
| 7   | DRAWER FRONT PANEL      | 3 PCS |
| 8   | DRAWER LEFT SIDE PANEL  | 3 PCS |
| 9   | DRAWER RIGHT SIDE PANEL | 3 PCS |

| NO. | ITEM                   | QTY   |
|-----|------------------------|-------|
| 10  | DRAWER BACK SIDE PANEL | 3 PCS |
| 11  | DRAWER BOTTOM PANEL    | 3 PCS |
| 12  | UPRIGHT PANEL          | 1 PCE |
| 13  | UPRIGHT PANEL          | 1 PCE |
| 14  | SHELF PANEL            | 2 PCS |
| 15  | DOOR PANEL             | 1 PCE |
| 16  | DOOR PANEL             | 1 PCE |
| 17  | BACK PANEL             | 1 PCE |
| 18  | BACK PANEL             | 1 PCE |