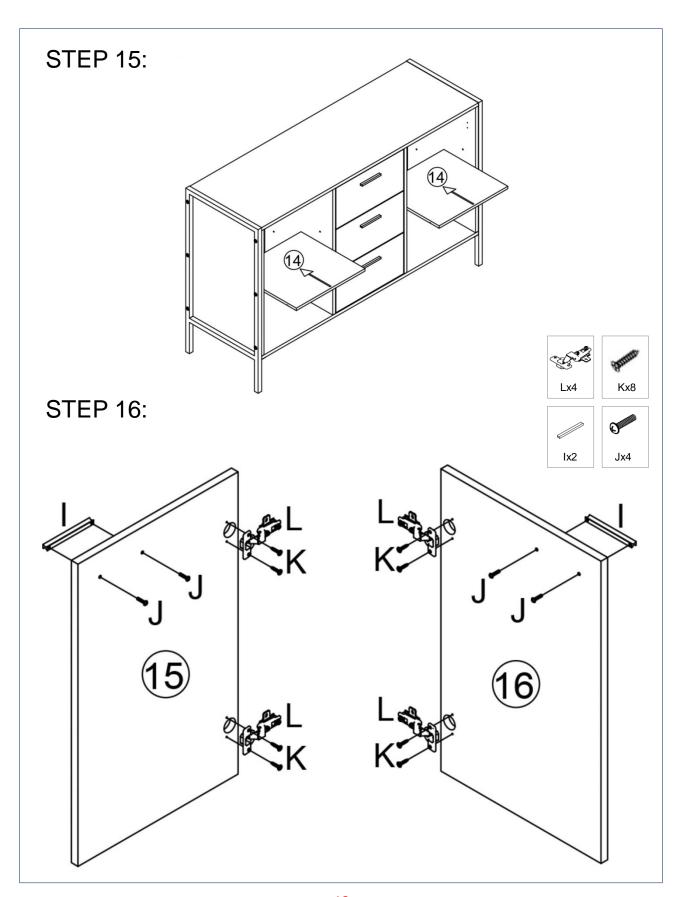

| NO. | ITEM                   | QTY   |
|-----|------------------------|-------|
| 10  | DRAWER BACK SIDE PANEL | 3 PCS |
| 11  | DRAWER BOTTOM PANEL    | 3 PCS |
| 12  | UPRIGHT PANEL          | 1 PCE |
| 13  | UPRIGHT PANEL          | 1 PCE |
| 14  | SHELF PANEL            | 2 PCS |
| 15  | DOOR PANEL             | 1 PCE |
| 16  | DOOR PANEL             | 1 PCE |
| 17  | BACK PANEL             | 1 PCE |
| 18  | BACK PANEL             | 1 PCE |