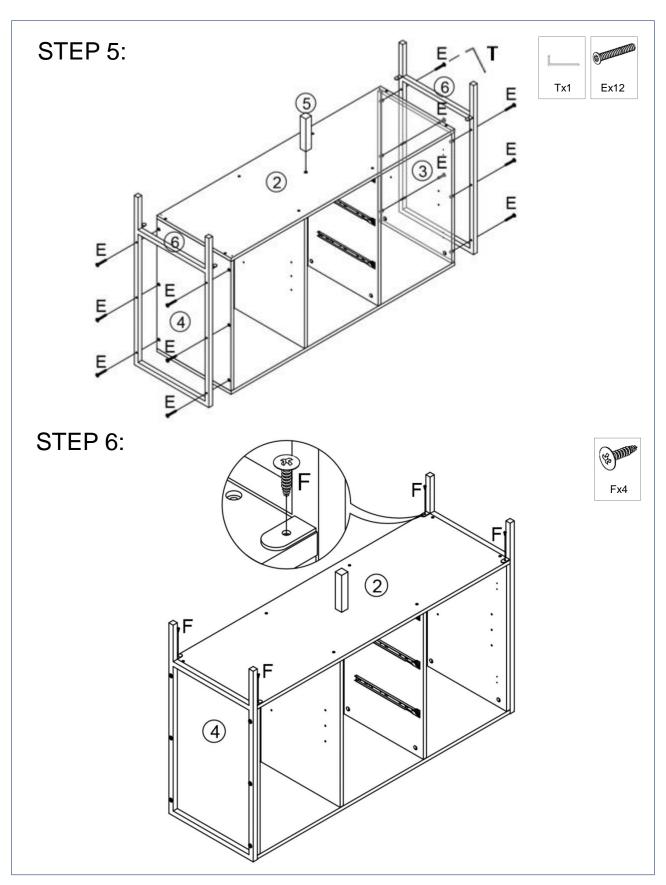

M PANEL            | 1 PCE |
| 3   | LEFT SIDE PANEL         | 1 PCE |
| 4   | RIGHT SIDE PANEL        | 1 PCE |
| 5   | MIDDLE SUPPORT LEG      | 1 PCE |
| 6   | METAL LEG               | 2 PCS |
| 7   | DRAWER FRONT PANEL      | 3 PCS |
| 8   | DRAWER LEFT SIDE PANEL  | 3 PCS |
| 9   | DRAWER RIGHT SIDE PANEL | 3 PCS |

| NO. | ITEM                   | QTY   |
|-----|------------------------|-------|
| 10  | DRAWER BACK SIDE PANEL | 3 PCS |
| 11  | DRAWER BOTTOM PANEL    | 3 PCS |
| 12  | UPRIGHT PANEL          | 1 PCE |
| 13  | UPRIGHT PANEL          | 1 PCE |
| 14  | SHELF PANEL            | 2 PCS |
| 15  | DOOR PANEL             | 1 PCE |
| 16  | DOOR PANEL             | 1 PCE |
| 17  | BACK PANEL             | 1 PCE |
| 18  | BACK PANEL             | 1 PCE |

# **PARTS LIST**



















# **STEP 17:**





# **ASSEMBLY IS COMPLETE**

# SAFETY BRACKETS INSTRUCTIONS

- Attach one Mounting Plate to the wall with the Large Screws. Make sure to attach the Mounting Plate into a stud. If mounting into brick or masonry you will need to acquire wall anchors.
- Attach the second Mounting Plate to the furniture frame with the Short Screws.
- Move the furniture to its final position. Thread a Wall Strap through the both
  Mounting Plates and tighten until snug. Do not over tighten.
- 4. Make sure that the Mounting Plates are firmly attached to the wall and furniture and that the Wall Strap is snug.



### To protect your furniture, we suggest the following:

- Avoid placing your furniture in direct sunlight.
- Do not place furniture directly under windows.
- Do not place