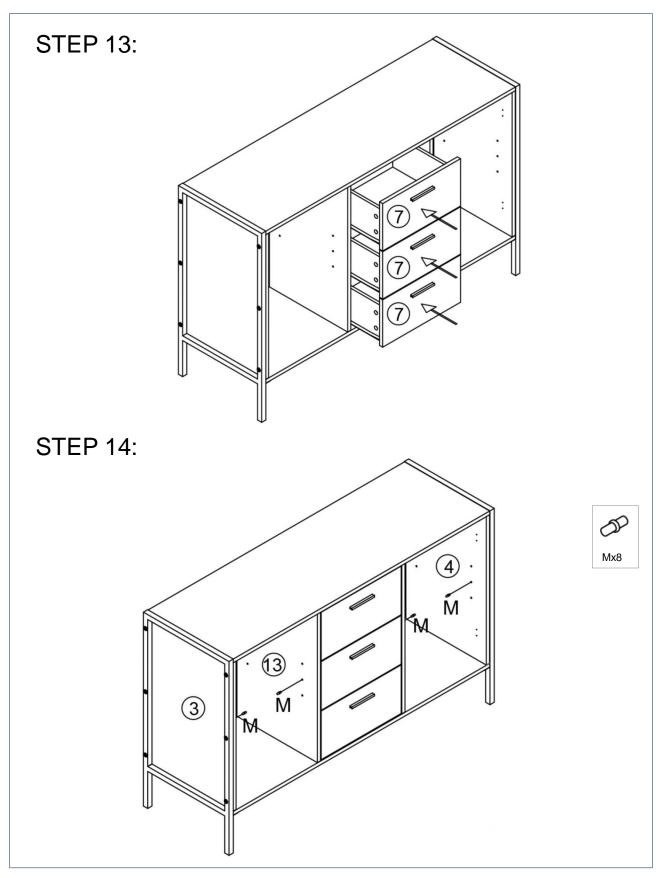

| NO. | ITEM                    | QTY   |
|-----|-------------------------|-------|
| 1   | TOP PANEL               | 1 PCE |
| 2   | BOTTOM PANEL            | 1 PCE |
| 3   | LEFT SIDE PANEL         | 1 PCE |
| 4   | RIGHT SIDE PANEL        | 1 PCE |
| 5   | MIDDLE SUPPORT LEG      | 1 PCE |
| 6   | METAL LEG               | 2 PCS |
| 7   | DRAWER FRONT PANEL      | 3 PCS |
| 8   | DRAWER LEFT SIDE PANEL  | 3 PCS |
| 9   | DRAWER RIGHT SIDE PANEL | 3 PCS |

| NO. | ITEM                   | QTY   |
|-----|------------------------|-------|
| 10  | DRAWER BACK SIDE PANEL | 3 PCS |
| 11  | DRAWER BOTTOM PANEL    | 3 PCS |
| 12  | UPRIGHT PANEL          | 1 PCE |
| 13  | UPRIGHT PANEL          | 1 PCE |
| 14  | SHELF PANEL            | 2 PCS |
| 15  | DOOR PANEL             | 1 PCE |
| 16  | DOOR PANEL             | 1 PCE |
| 17  | BACK PANEL             | 1 PCE |
| 18  | BACK PANEL             | 1 PCE |