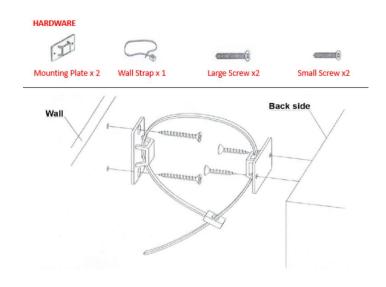

# SAFETY BRACKETS INSTRUCTIONS

- Attach one Mounting Plate to the wall with the Large Screws. Make sure to attach the Mounting Plate into a stud. If mounting into brick or masonry you will need to acquire wall anchors.
- Attach the second Mounting Plate to the furniture frame with the Short Screws.
- Move the furniture to its final position. Thread a Wall Strap through the both
  Mounting Plates and tighten until snug. Do not over tighten.
- 4. Make sure that the Mounting Plates are firmly attached to the wall and furniture and that the Wall Strap is snug.