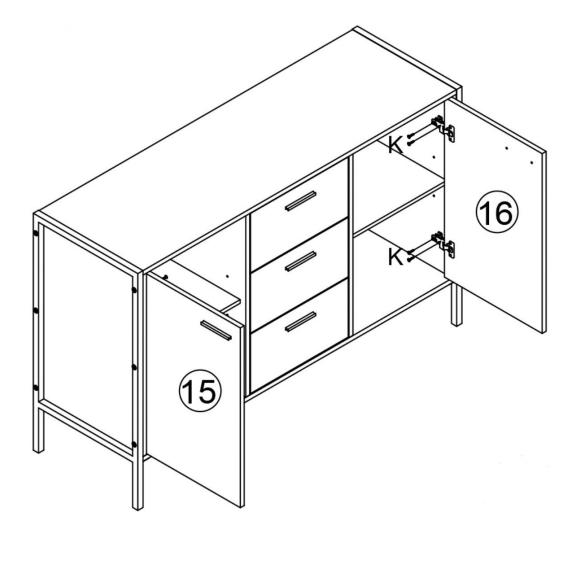

3   | LEFT SIDE PANEL         | 1 PCE |
| 4   | RIGHT SIDE PANEL        | 1 PCE |
| 5   | MIDDLE SUPPORT LEG      | 1 PCE |
| 6   | METAL LEG               | 2 PCS |
| 7   | DRAWER FRONT PANEL      | 3 PCS |
| 8   | DRAWER LEFT SIDE PANEL  | 3 PCS |
| 9   | DRAWER RIGHT SIDE PANEL | 3 PCS |

| NO. | ITEM                   | QTY   |
|-----|------------------------|-------|
| 10  | DRAWER BACK SIDE PANEL | 3 PCS |
| 11  | DRAWER BOTTOM PANEL    | 3 PCS |
| 12  | UPRIGHT PANEL          | 1 PCE |
| 13  | UPRIGHT PANEL          | 1 PCE |
| 14  | SHELF PANEL            | 2 PCS |
| 15  | DOOR PANEL             | 1 PCE |
| 16  | DOOR PANEL             | 1 PCE |
| 17  | BACK PANEL             | 1 PCE |
| 18  | BACK PANEL             | 1 PCE |

# **PARTS LIST**



















# **STEP 17:**





# **ASSEMBLY IS COMPLETE**

# SAFETY BRACKETS INSTRUCTIONS

- Attach one Mounting Plate to the wall with the Large Screws. Make sure to attach the Mounting Plate into a stud. If mounting into brick or masonry you will need to acquire wall anchors.
- Attach the second Mounting Plate to the furniture frame with the Short Screws.
- Move the furniture to its final position. Thread a Wall Strap through the both
  Mounting Plates and tighten until snug. Do not over tighten.
- 4. Make sure that the Mounting Plates are firmly attached to the wall and furniture and that the Wall Strap is snug.



### To protect your furniture, we suggest the following:

- Avoid placing your furniture in direct sunlight.
- Do not place furniture directly under windows.
- Do not place sharp materials (knife, fork,